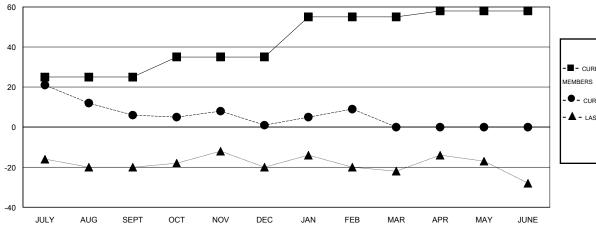

## GOALS AND ACTUAL NEW CLUBS CUMULATIVE

| -■-  | CURRENT YEAR GOALS FOR NEW |
|------|----------------------------|
| MEMB | EDS.                       |

- CURRENT YEAR ACTUAL MEMBERS

- ▲ - LAST YEAR ACTUAL MEMBERS