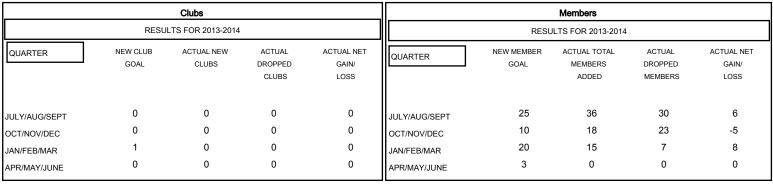

| DROPPED CLUBS: 0 |    | 23 CLUBS OF 56 ADDED 1 OR MORE<br>NEW MEMBERS | GENDER DISTRIBUTION |                |
|------------------|----|-----------------------------------------------|---------------------|----------------|
|                  |    |                                               | MALE                | 1,207 (77.37%) |
|                  |    | 1                                             | FEMALE              | 353 (22.63%)   |
| DROPPED MEMBERS  |    |                                               |                     |                |
| DECEASED         | 16 | CLICK HERE FOR HEALTH                         |                     |                |
| CLUB CANCELLED 0 |    | ASSESSMENT DATA                               | FAMILY UNIT MEMBERS |                |
| OTHER            | 44 |                                               | HEAD OF HOUSEHOLD   |                |
| TOTAL            | 60 |                                               | NON-HEAD OF HOUSEH  | OLD            |